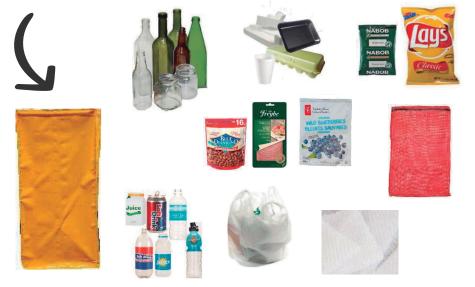

### Other Recyclables

**Other Containers** 

- StyrofoamGlass
- Refundable Drink Containers (non-dairy)
- Plastic Bags & Outer Wraps
- Stand-up and Zipper Lock Pouches
- Crinkly Wrappers and Bags

- Flexible Packaging with Plastic Seal
- Woven and Net Plastic Bags
- Non-Food Protective Packaging

## **✓** Other Recyclables

**Styrofoam** Glass

**Drink Containers** 

**Plastic Bags** 

**Net Bags** 

**Bubble Wrap** 

**Plastic Pouches** 

Please take directly to the Transfer Station.