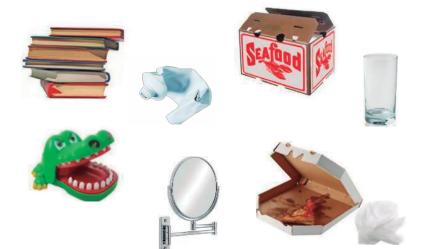

#### No

- Books (hardcover or paperback)
- Plastic Squeeze Tubes
- Foil Gift Wrap
- Foil or Plastic Lined Paper Bags
- Plastic Hangers
- Plastic Toys
- Soiled or Wet Paper Boxes
- Waxed Corrugated Cardboard
- Mirrors
- · Drinking Glasses
- · Window Glass

## × NO

- **X** No Plastic Toys
- **X** No Plastic **Squeeze Tubes**
- **➤** No Books
- X No Soiled Paper
- **➤** No Waxed Corrugated Cardboard
- **No Mirrors**
- **X** No Drinking Glasses