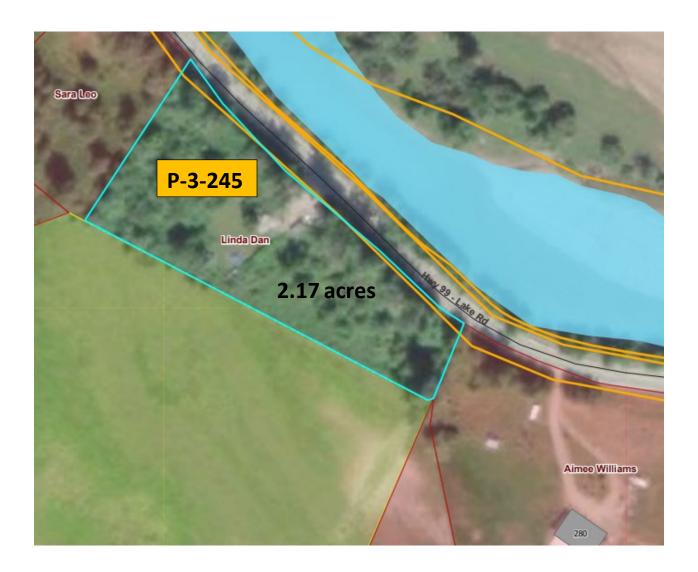

## **NOTICE TO MEMBERS**

This is notice of a "Land Registration" application for the Dan Family for land on IR #3 (Parcel #3-245 – a size of 2.17 acres). Please review the maps for illustration purposes only).