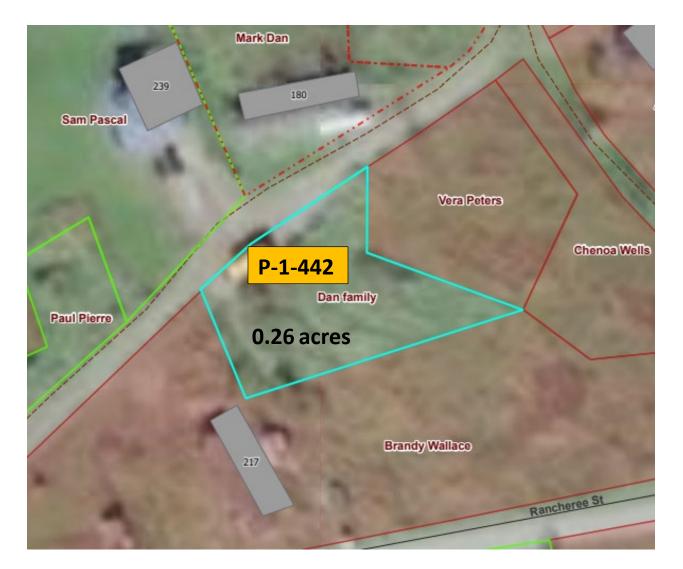

## **NOTICE TO MEMBERS**

This is notice of a **"Land Registration"** application for the **Herbert Dan Sr. Family** for land on IR #1 (Parcel #1-442 – a size of 0.26 acres). Please review the maps for illustration purposes only). This notice is for public knowledge of Lílwat Nation Citizens.