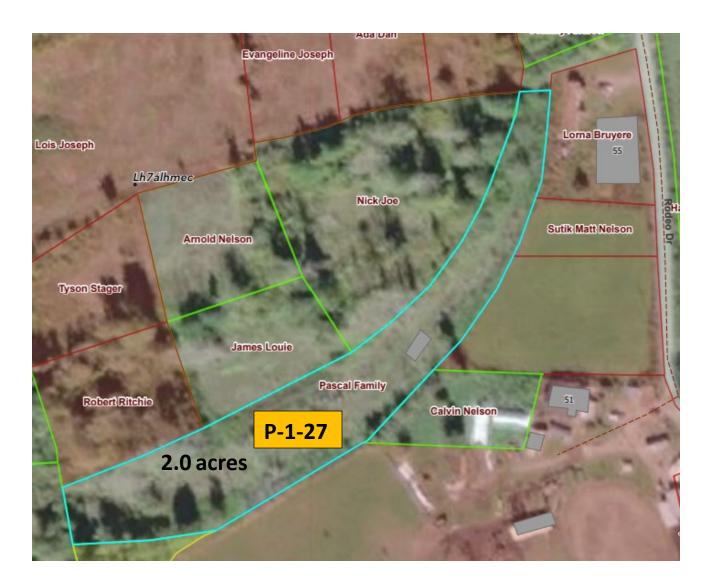

## **NOTICE TO MEMBERS**

This is notice of a "Land Registration" application for Judy Pascal for land on IR #1 (Parcel #1-27 – a size of 2.0 acres). Please review the maps for illustration purposes only).