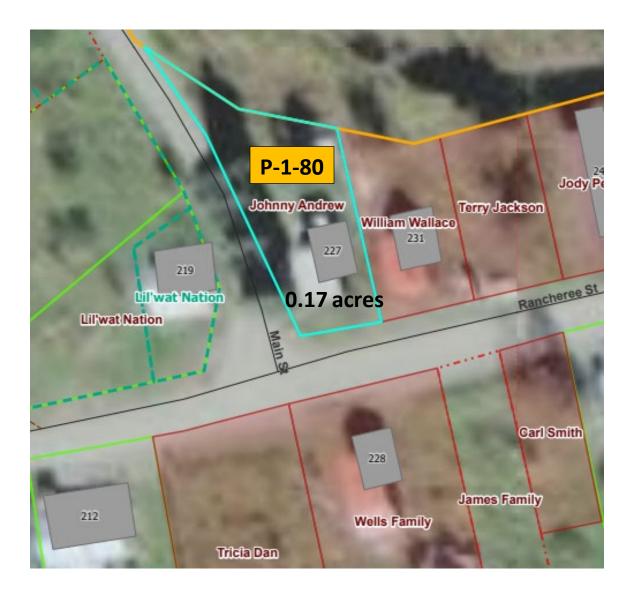

## **NOTICE TO MEMBERS**

This is notice of a "Land Registration" application for Keith Andrew for land on IR #1 (Parcel #1-80 – a size of 0.17 acres). Please review the maps for illustration purposes only).