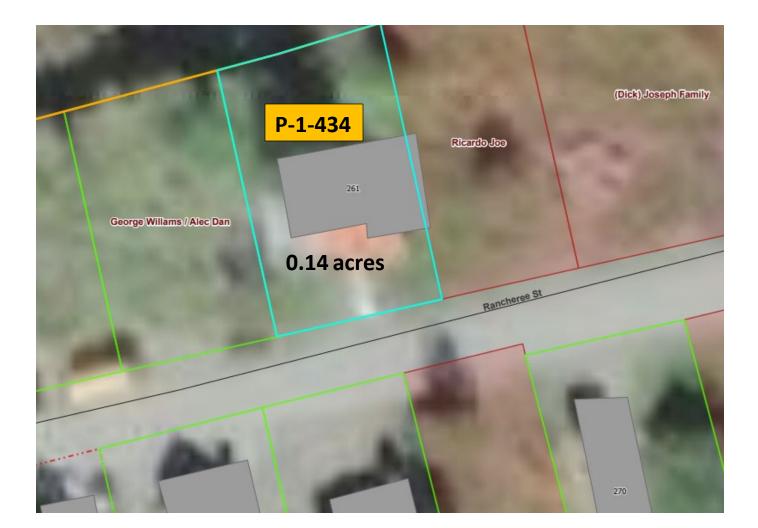

## **NOTICE TO MEMBERS**

This is notice of a **"Land Registration"** application for **Sheldon Andrew** for land on IR #1 (Parcel #1-434 – a size of 0.14 acres). Please review the maps for illustration purposes only).