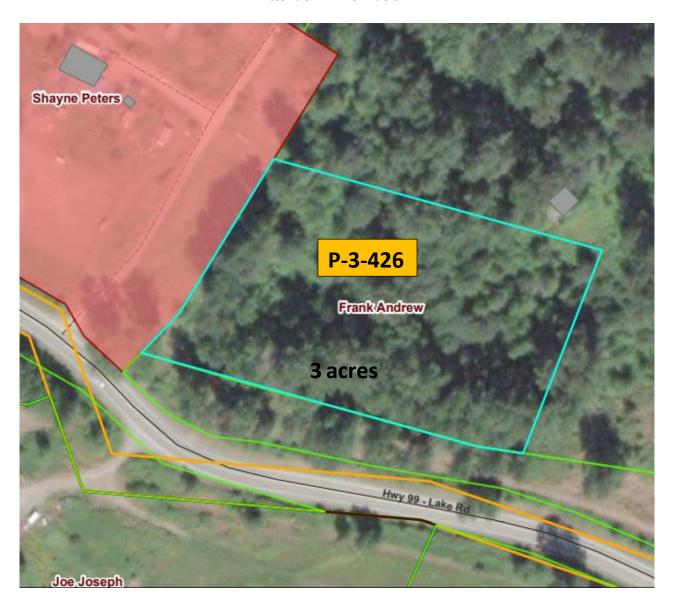

## **NOTICE TO MEMBERS**

This is notice of a "Land Registration" application for Frank Andrew for land on IR #3 (Parcel #3-426 – a size of 3 acres). Please review the maps for illustration purposes only).