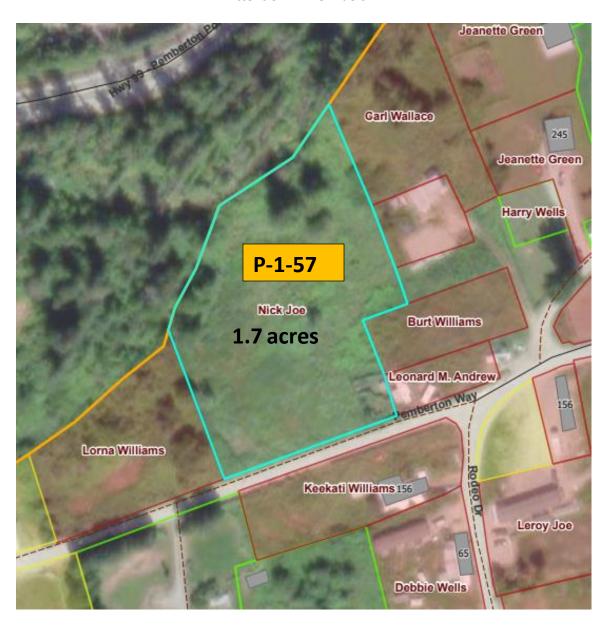

## **NOTICE TO MEMBERS**

This is notice of a "Land Registration" application for Keith Andrew for land on IR #1 (Parcel #1-57 – a size of 1.7 acres). Please review the maps for illustration purposes only).