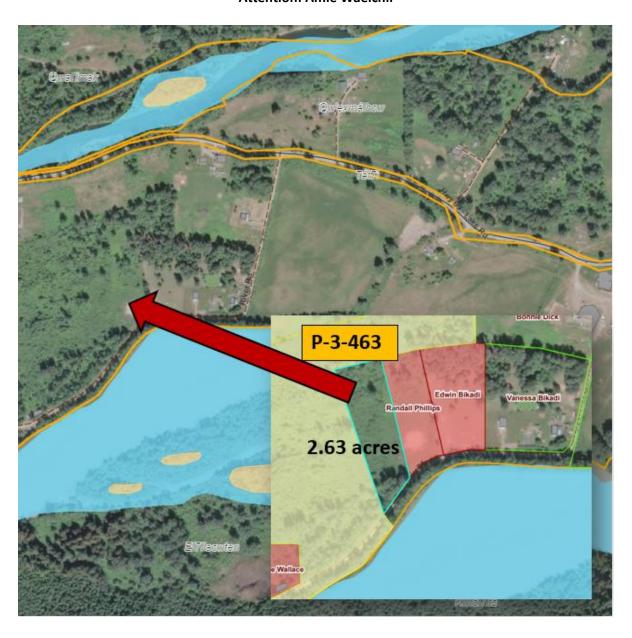

## **NOTICE TO MEMBERS**

This is notice of a "Land Registration" application for Lightning-Rose Jameson & Terence Jameson for land on IR #3 (Parcel #3-463 – the size of 2.63 acres). Please review the maps for illustration purposes only.