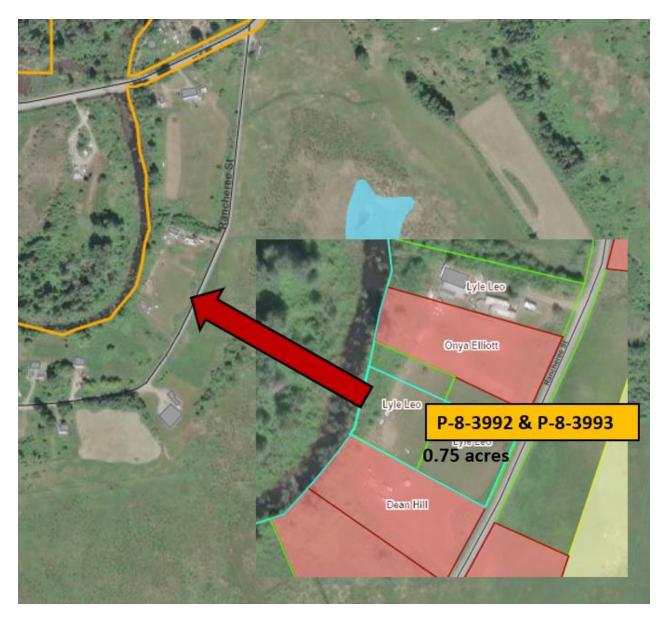

## **NOTICE TO MEMBERS**

This is notice of a "Land Registration" application for Onya Elliot for land on IR #8 (Parcel #8-3992 & P-8-3993 – the size of 0.75 acres). Please review the maps for illustration purposes only.