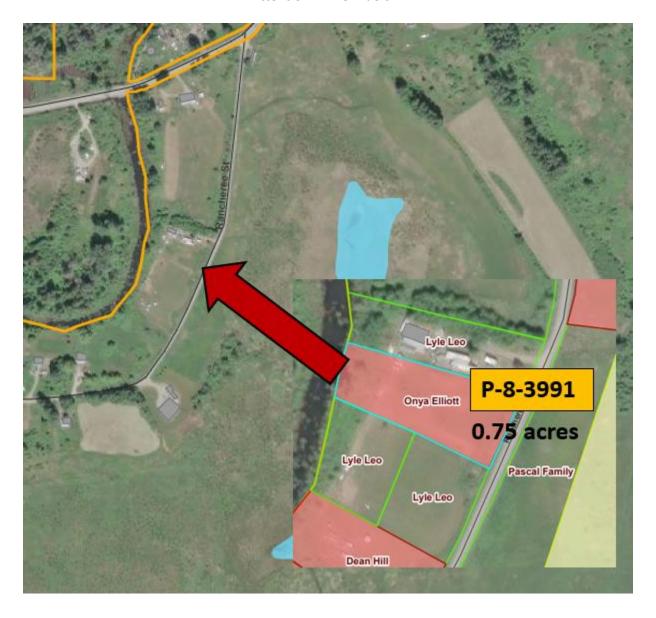

## **NOTICE TO MEMBERS**

This is notice of a "Land Transfer" application for Lyle Leo for land on IR #8 (Parcel #8-3991 – the size of 0.75 acres). Please review the maps for illustration purposes only.