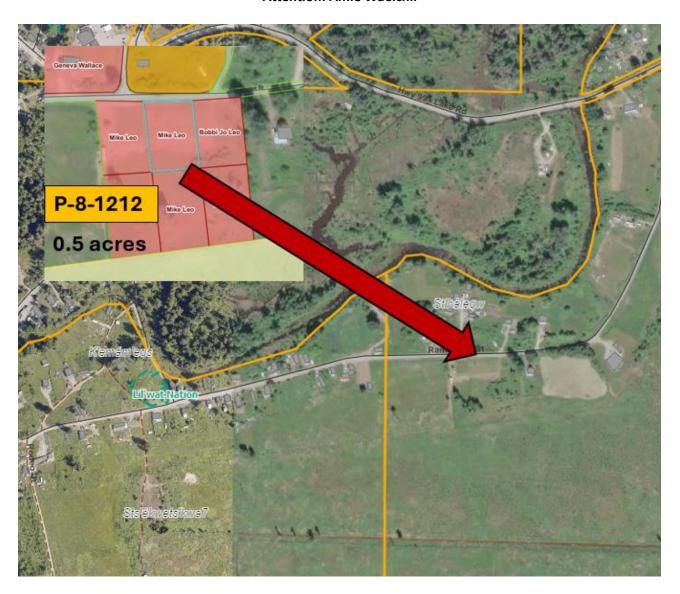

## **NOTICE TO MEMBERS**

This is notice of a "Land Registration" application for Adelaide Leo for land on IR #8 (Parcel #8-1212 – the size of 0.5 acres). Please review the maps for illustration purposes only.