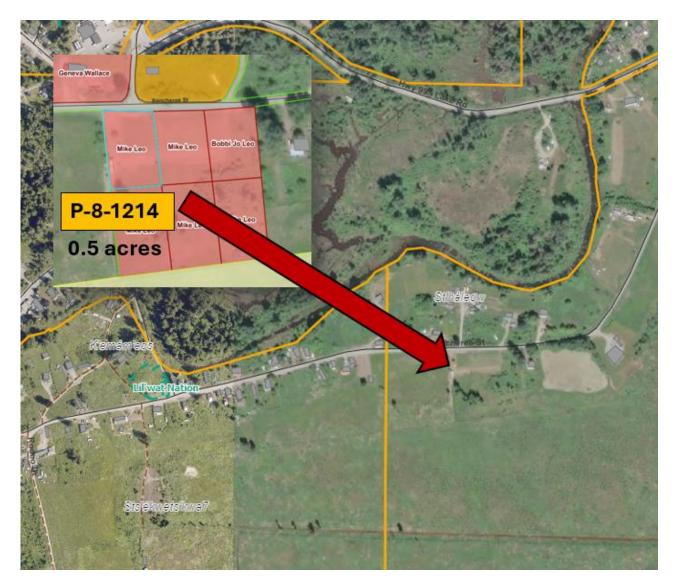

## **NOTICE TO MEMBERS**

This is notice of a **"Land Registration"** application for **Dayna Leo** for land on IR #8 (Parcel #8-1214 – the size of 0.5 acres). Please review the maps for illustration purposes only.