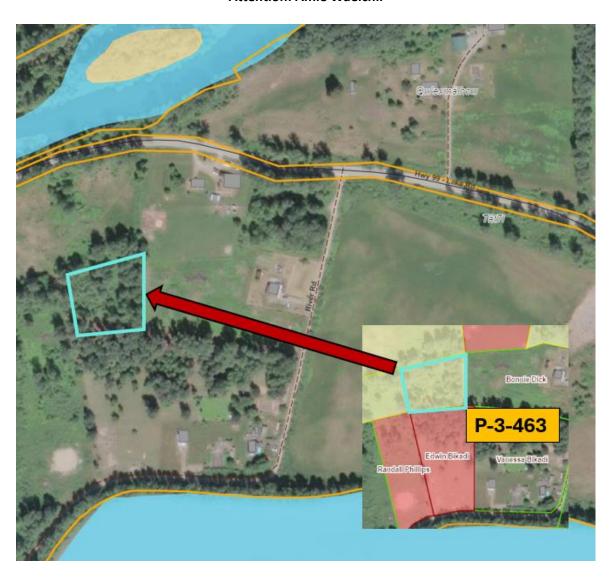

## **NOTICE TO MEMBERS**

This is notice of a "Proposed Boundary Correction" application for Edwin Bikadi for land on IR #3 (Parcel #3-463). Please review the maps for illustration purposes only.

This notice is for public knowledge of Lílwat Nation Citizens.