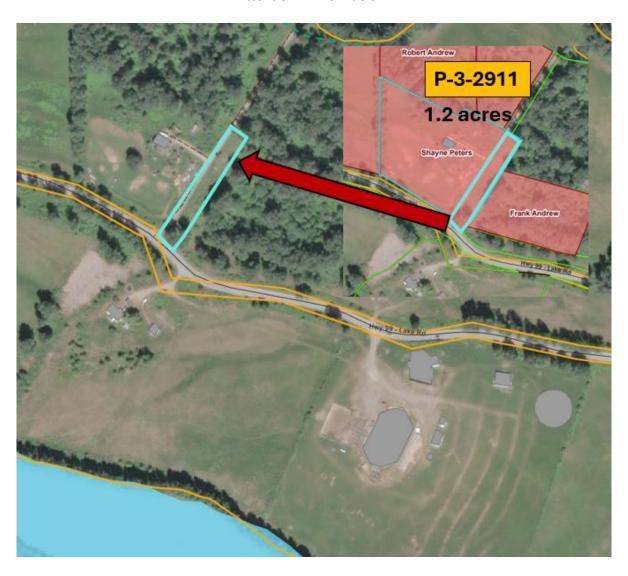

## **NOTICE TO MEMBERS**

This is notice of a "Land Registration" application for Isabelle Stager for land on IR #3 (Parcel #3-2911, 1.2 acres). Please review the maps for illustration purposes only.

This notice is for public knowledge of Lílwat Nation Citizens.