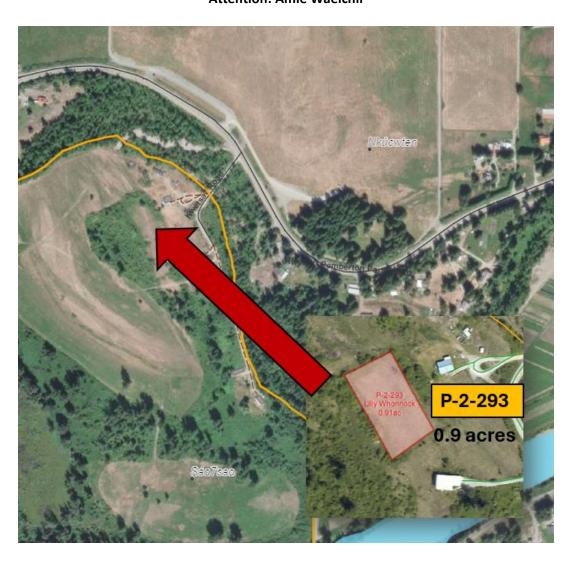

## **NOTICE TO MEMBERS**

This is notice of a "Land Registration" application for Tracy Whonnock for land on IR #2 (Parcel #2-293 – the size of 0.9 acre). Please review the maps for illustration purposes only.