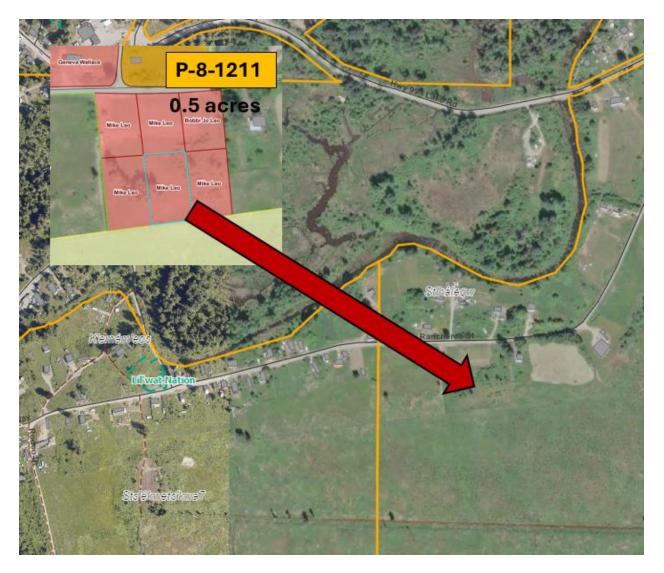

## **NOTICE TO MEMBERS**

This is notice of a **"Land Registration"** application for **Justin Leo** for land on IR #8 (Parcel #8-1211 – the size of 0.5 acres). Please review the maps for illustration purposes only.