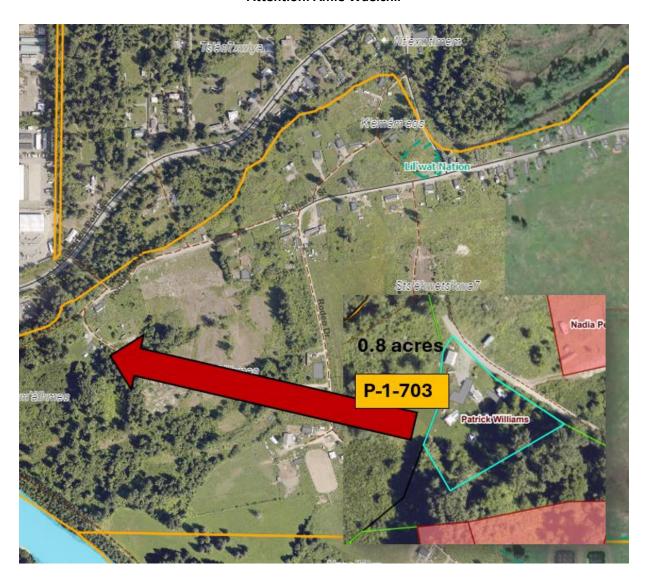

## **NOTICE TO MEMBERS**

This is notice of a "Land Registration" application for Leon Williams for land on IR #1 (Parcel #1-703 – the size of 0.8 acres). Please review the maps for illustration purposes only.