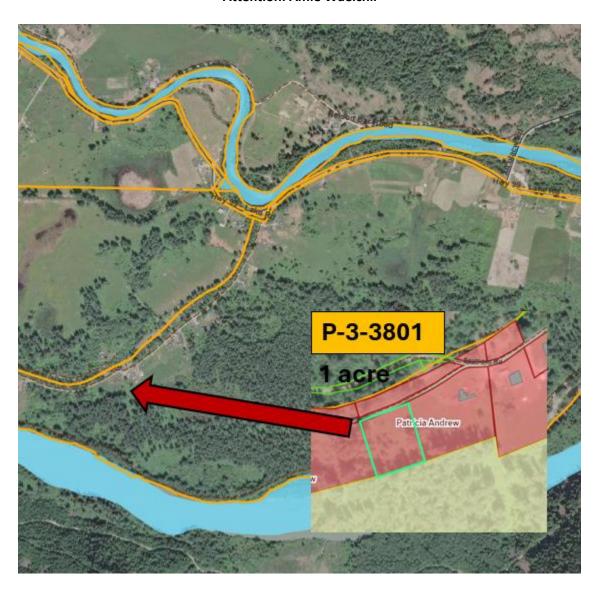

## **NOTICE TO MEMBERS**

This is notice of a "Land Transfer" application for Patricia Andrew to Isaiah Thevarge for land on IR #3 (Parcel #3-3801 – the size of 1 acre). Please review the maps for illustration purposes only.