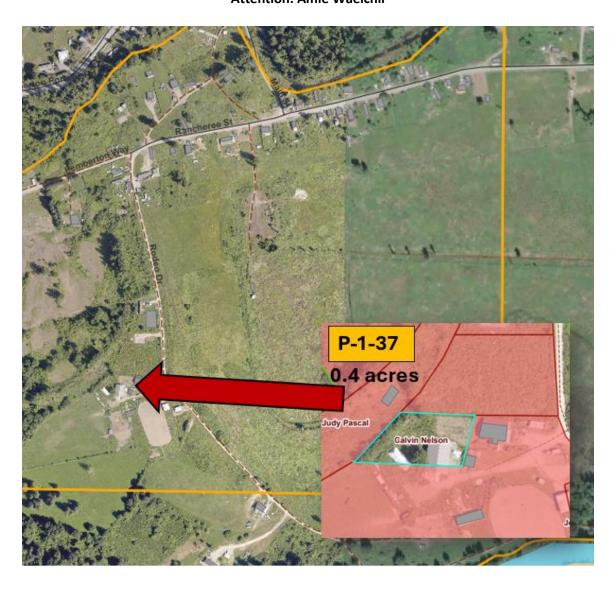

## **NOTICE TO MEMBERS**

This is notice of a "Land Registration" application for Katrina Williams for land on IR #1 (Parcel #1-37 – the size of 0.4 acres). Please review the maps for illustration purposes only.