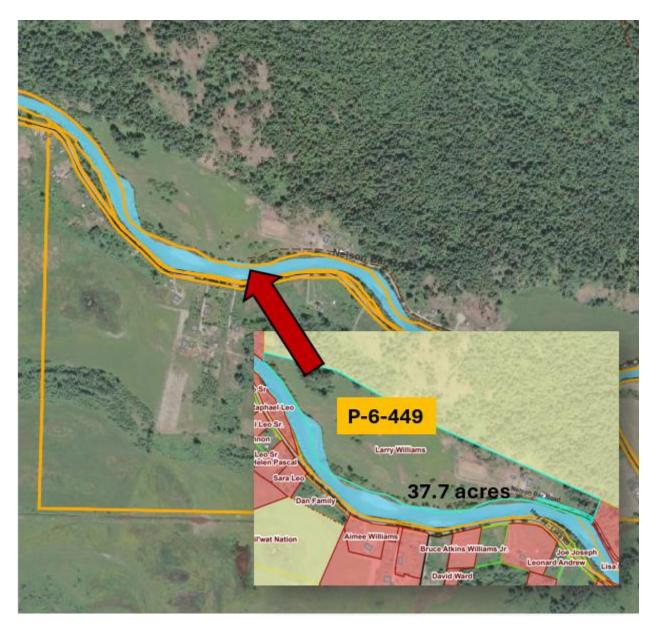

## **NOTICE TO MEMBERS**

This is notice of a **"Land Registration"** application for **Larry Williams and Rosa Andrew** for land on IR #6 (Parcel #6-449 – the size of 37.7 acres). Please review the maps for illustration purposes only. This notice is for public knowledge of Lílwat Nation Citizens.