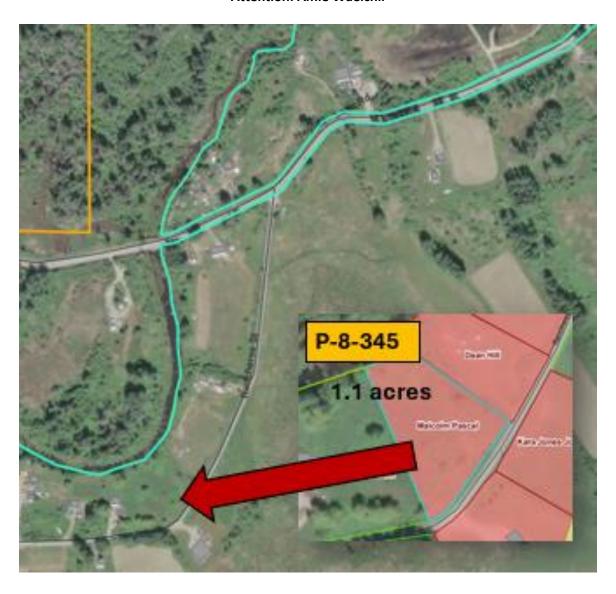

## **NOTICE TO MEMBERS**

This is notice of a "Land Transfer" application for Malcolm Pascal to Aiyana Terry for land on IR #8 (Parcel #8-345 – the size of 1.1 acres). Please review the maps for illustration purposes only.