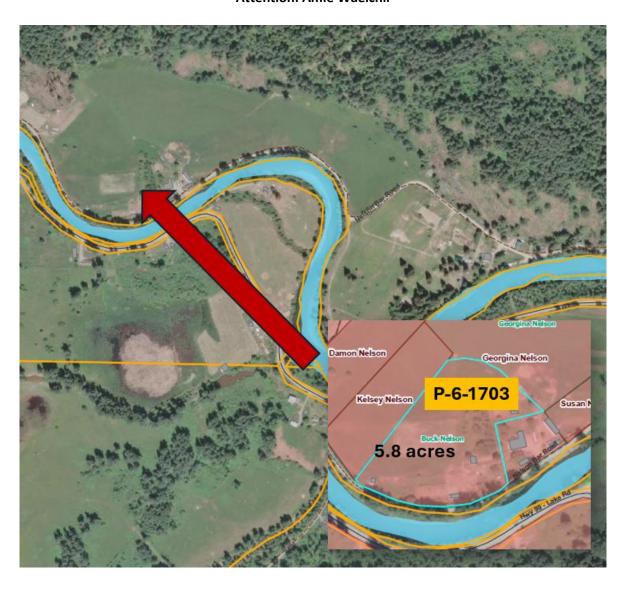

## **NOTICE TO MEMBERS**

This is notice of a "Land Registration" application for Buck Nelson for land on IR #6 (Parcel #6-1703 – the size of 5.8 acres). Please review the maps for illustration purposes only.