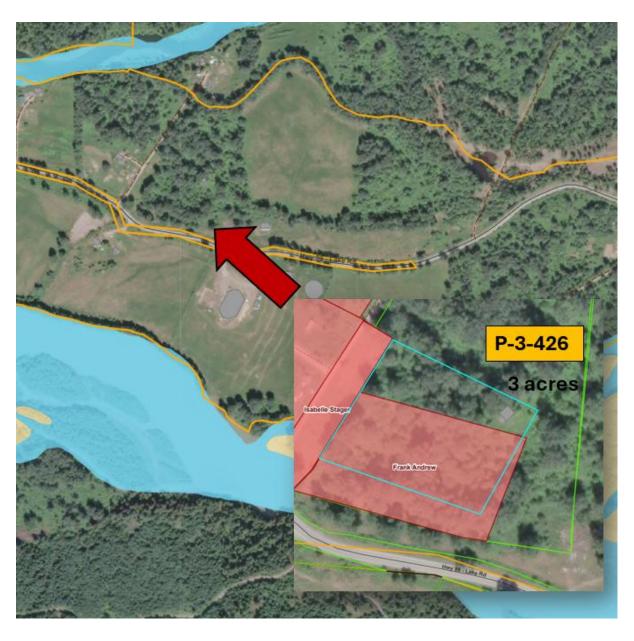

## **NOTICE TO MEMBERS**

This is notice of a "Boundary Adjustment" application for Frank Andrew for land on IR #3 (Parcel #3-426 – the size of 3 acres). Please review the maps for illustration purposes only.