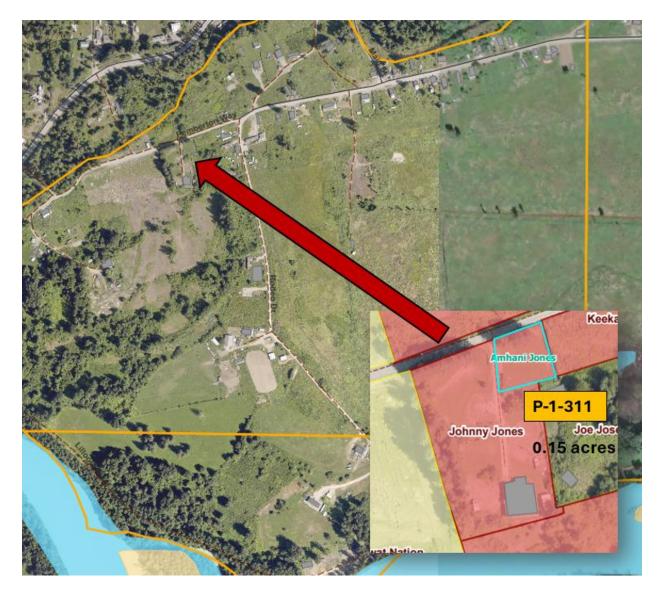

## **NOTICE TO MEMBERS**

This is notice of a **"Land Registration"** application for **Amhani Jones** for land on IR #1 (Parcel #1-31 – the size of 0.15 acres). Please review the maps for illustration purposes only.