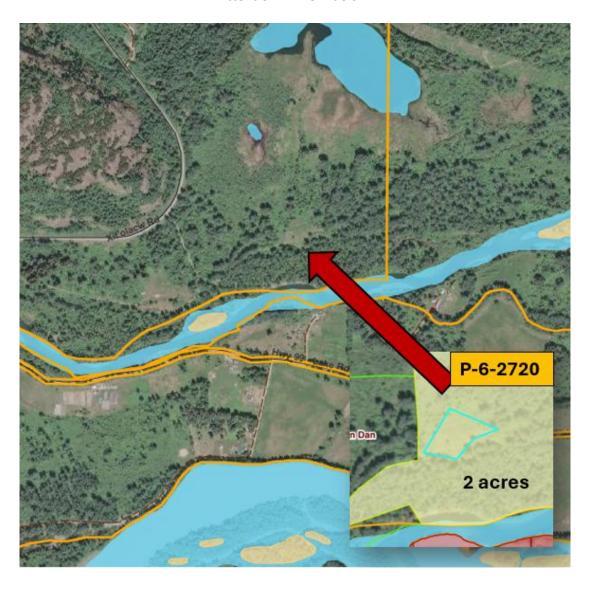

## **NOTICE TO MEMBERS**

This is notice of a "Land Registration" application for Arnold Nelson Sr. for land on IR #6 (Parcel #6-2720 – the size of 2 acres). Please review the maps for illustration purposes only.