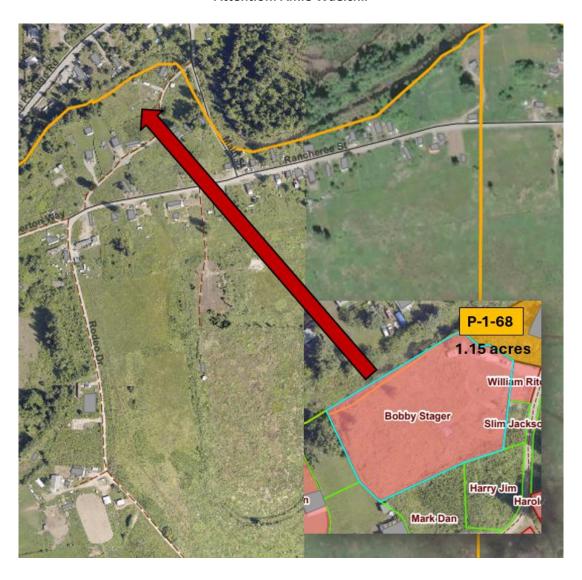

## **NOTICE TO MEMBERS**

This is notice of a "Land Registration" application for Bendigo Noble, Tigerlily Noble, Charlotte Stager, Kenneth Joe & Lee Wallace for land on IR #1 (Parcel #1-68 – the size of 1.15 acres). Please review the maps for illustration purposes only.